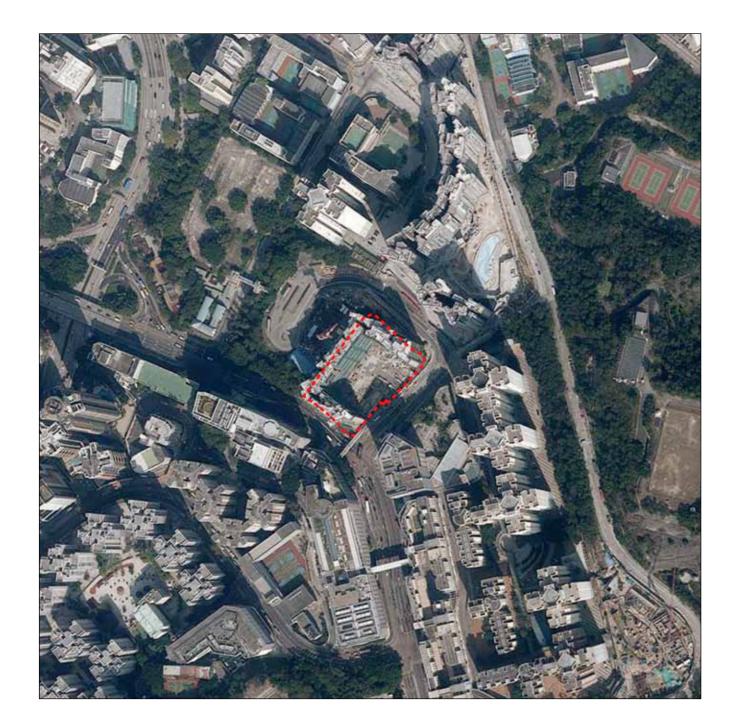

Survey and Mapping Office, Lands Department, The Government of HKSAR © Copyright reserved reproduction by permission only.

香港特別行政區政府地政總署測繪處©版權所有,未經許可,不得複製。

Adopted from part of the aerial photograph taken by the Survey and Mapping Office of Land Department at a flying height of 6,900 feet, photo No.E013646C, date 25 January 2017. 摘錄自地政總署測繪處於2017年1月25日在6,900呎飛行高度拍攝之鳥瞰照片,編號為E013646C。

LOCATION OF THE DEVELOPMENT 發展項目的位置

Remarks: Due to technical reasons (such as the shape of the Development), the aerial photograph has shown more than the area required under the "Residential Properties (First-hand Sales) Ordinance".

備註: 因技術原因(例如發展項目之形狀),鳥瞰照片所顯示的範圍多於《一手住宅物業銷售條例》所要求。